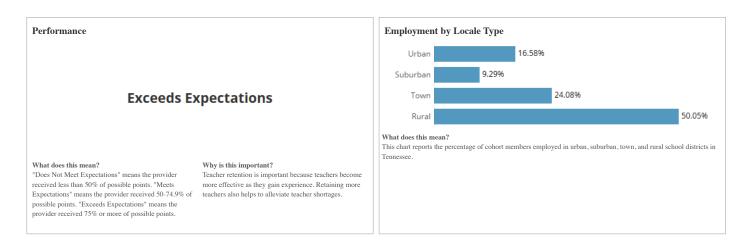

## **Employment**

The Employment domain evaluates a provider's performance in preparing educators to begin and remain teaching in Tennessee public schools. Educators who are teaching in private schools or in another state are not captured in this domain.

## Metrics

This domain includes two scored metrics and one unscored metric.

(No data is shown for metrics with an n-size smaller than 10.)

EPPs above the scored range receive the maximum points possible. EPPs within the scored range receive partial points. EPPs below the scored range receive zero points.