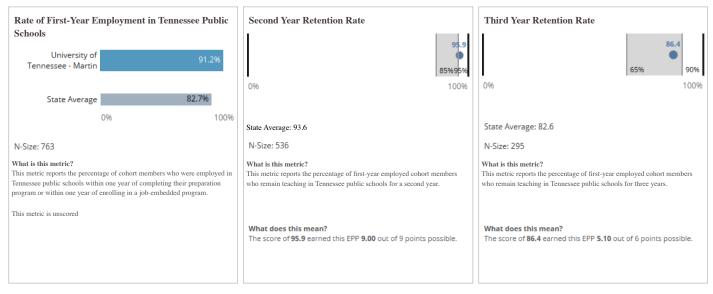

## **Employment**

The Employment domain evaluates a provider's performance in preparing educators to begin and remain teaching in Tennessee public schools. Educators who are teaching in private schools or in another state are not captured in this domain.

## Metrics

This domain includes two scored metrics and one unscored metric.

(No data is shown for metrics with an n-size smaller than 10.)

EPPs above the scored range receive the maximum points possible. EPPs within the scored range receive partial points. EPPs below the scored range receive zero points.